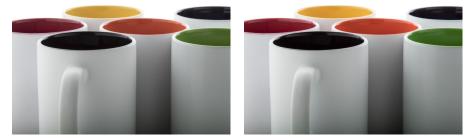

# **REVERY MUG**

## Product code AP862009-06A

PRICE NETTO 6,34 EUR +VAT / pc \* price per piece, without branding and VAT

#### **Basic informations**

Material 1: Ceramic Capacity: 350 ml Wall type: Single wall Size: ø81×95 mm Printing: Graviranje-E2 (50×50 mm) PCS/Carton: 36 DIM1: 27 DIM2: 40 DIM3: 33 Color: White Color: Dark blue

#### Colors

## Specification

White ceramic mug with coloured inside, 350 ml. With special coating for engraving, the engraved logo is matching the inside colour. In gift box.Note: The goods are subject to a sanitary inspection, which is charged additionally

### Declaration

Netto weight: 0.347 kg Brutto weight: 0.347 kg EAN code: 5996425568773 Country of origin: China Country of import: EU