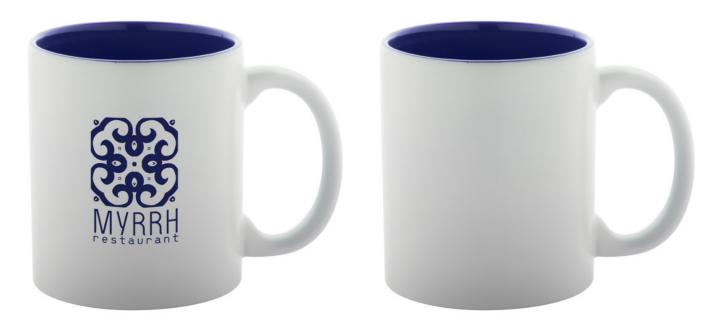

#### **Basic informations**

Material 1: Ceramic Capacity: 350 ml Wall type: Single wall Size: ø81×95 mm Printing: Graviranje-E2 (50×50 mm) PCS/Carton: 36 DIM1: 27 DIM2: 40 DIM3: 33 Color: White Color: Dark blue

## Specification

White ceramic mug with coloured inside, 350 ml. With special coating for engraving, the engraved logo is matching the inside colour. In gift box.Note: The goods are subject to a sanitary inspection, which is charged additionally